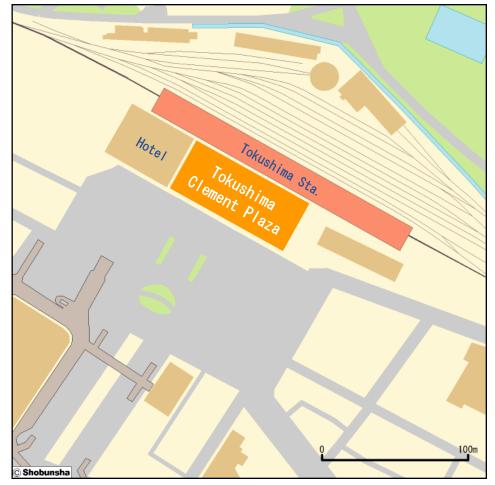

## Transportation information to Masters Village Tokushima (Tokushima Clement Plaza)

It is directly connected to JR Tokushima Station. Please use the entrance of Tokushima Station. I am planning. "Conference reception and Information center" is on the 5th floor of Tokushima Clement Plaza in Tokushima Station, and "Communication Area for player and Official goods shop" is on the 4th floor of the same plaza.
 After the opening hours of the plaza (20: 00-21: 00), please take the elevator at Tokushima Station to the 5th floor. During business hours (10: 00-20: 00), please use the "Tokushima Station Premises Entrance", "South Side Station Aisle Entrance" or "Elevator"