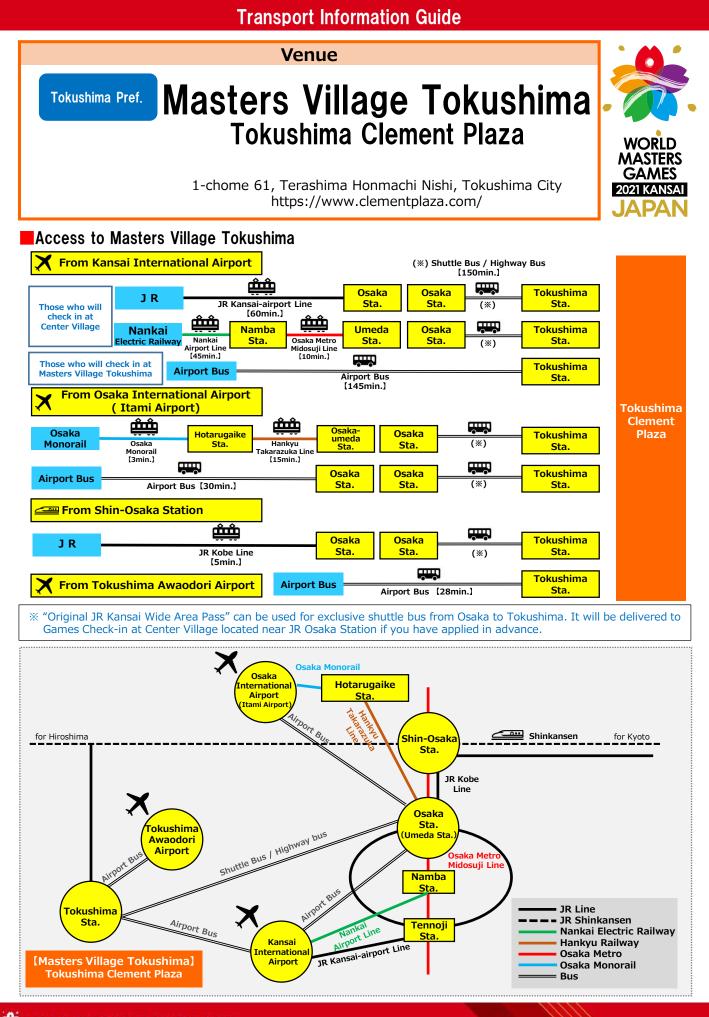

## Transportation information to Masters Village Tokushima (Tokushima Clement Plaza)

It is directly connected to JR Tokushima Station. Please use the entrance of Tokushima Station. I am planning. "Conference reception and Information center" is on the 5th floor of Tokushima Clement Plaza in Tokushima Station, and "Communication Area for player and Official goods shop" is on the 4th floor of the same plaza.
 After the opening hours of the plaza (20: 00-21: 00), please take the elevator at Tokushima Station to the 5th floor. During business hours (10: 00-20: 00), please use the "Tokushima Station Premises Entrance", "South Side Station Aisle Entrance" or "Elevator"

## Other traffic precautions

- Transport passes(original KANSAI ONE PASS, original JR Kansai Wide Area Pass) will be delivered to Center Village's or Masters Village's Games Check-in if you have applied in advance.
   ※ Please note that if you purchase a similar transportation pass, the services will overlap.
- Please contact Gateway Information for directions to Masters village.
  ※ Gateway Information are located at Kansai International Airport and Osaka International Airport.
- The frequency of shuttle bus service from Osaka station to Tokushima station that allows the use of transport pass is limited. Highway buses also operate this route, but a separate fare will be required.