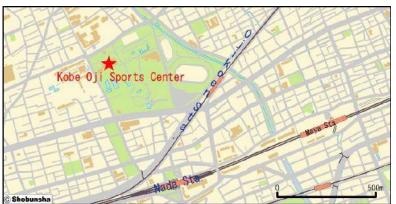

## Access map to the venue

■ Kobe Oji Sports Center

# Kobe Oji Sports Center

1-1-1 Aotanicho, Nadaku, Kobe City, Hyogo https://www.kobe-spokyo.jp/ojisports/

- \*\*There are other venues. Please check each venue.
- · Green Arena Kobe
- · Kobe Central Gymnasium