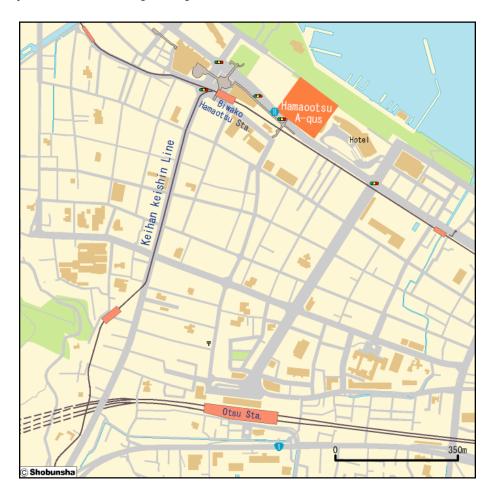

## ■ Transportation information to Masters Village Shiga (Hamaotsu A-qus)

- From Biwako Hamaotsu Station, please proceed toward Biwako Hotel through Hamaotsu Sky Cross (pedestrian deck). Hamaotsu A-qus is situated next to Biwako Hotel.
- From JR Otsu Station, Please go straight along Chuo-Odori and Biwako hotel will be located 5 traffic lights away from then. Hamaotsu A-qus will be located to the west.