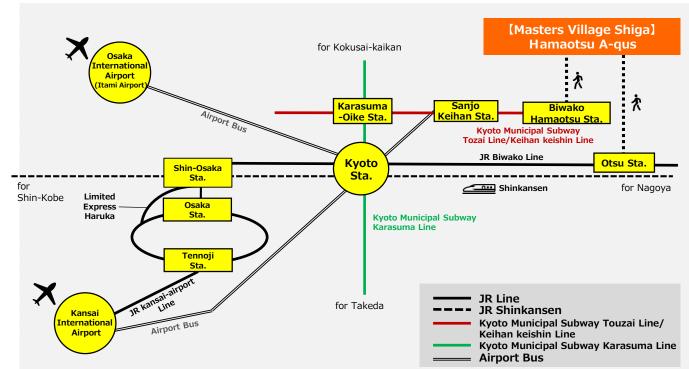

### Access map to Masters Village Shiga

## ■ Transportation information to Masters Village Shiga (Hamaotsu A-qus)

- From Biwako Hamaotsu Station, please proceed toward Biwako Hotel through Hamaotsu Sky Cross (pedestrian deck). Hamaotsu A-qus is situated next to Biwako Hotel.
- From JR Otsu Station, Please go straight along Chuo-Odori and Biwako hotel will be located 5 traffic lights away from then. Hamaotsu A-qus will be located to the west.