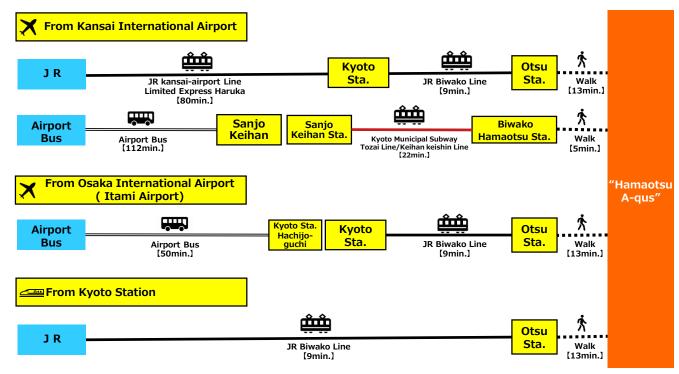

## **Transport Information Guide**

## ■ Transportation information to Masters Village Shiga (Hamaotsu A-qus)

- From Biwako Hamaotsu Station, please proceed toward Biwako Hotel through Hamaotsu Sky Cross (pedestrian deck). Hamaotsu A-qus is situated next to Biwako Hotel.
- From JR Otsu Station, Please go straight along Chuo-Odori and Biwako hotel will be located 5 traffic lights away from then. Hamaotsu A-qus will be located to the west.