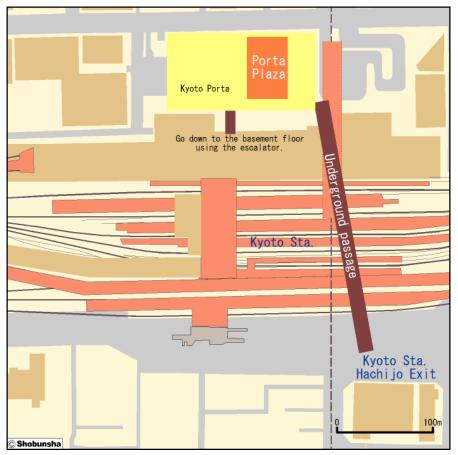

## Transportation information to Masters Village Kyoto (Porta Plaza)

- From JR Kyoto Station, take the central exit and go down to the basement level using the escalator. Turn right at the first passage and proceed straight ahead. The next square is "Porta Plaza".
- From the airport bus drop-off location "Kyoto Station Hachijo-guchi", proceed to "Hachijo East Exit" of Kyoto Station and go down to the 2nd basement level. Please proceed straight through the underground passage. "Porta Plaza" is on the left at the north gate of Subway Kyoto Station.