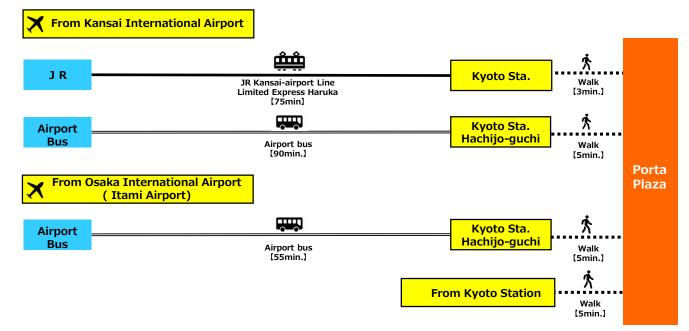

## Transportation information to Masters Village Kyoto (Porta Plaza)

- From JR Kyoto Station, take the central exit and go down to the basement level using the escalator. Turn right at the first passage and proceed straight ahead. The next square is "Porta Plaza".
- From the airport bus drop-off location "Kyoto Station Hachijo-guchi", proceed to "Hachijo East Exit" of Kyoto Station and go down to the 2nd basement level. Please proceed straight through the underground passage. "Porta Plaza" is on the left at the north gate of Subway Kyoto Station.