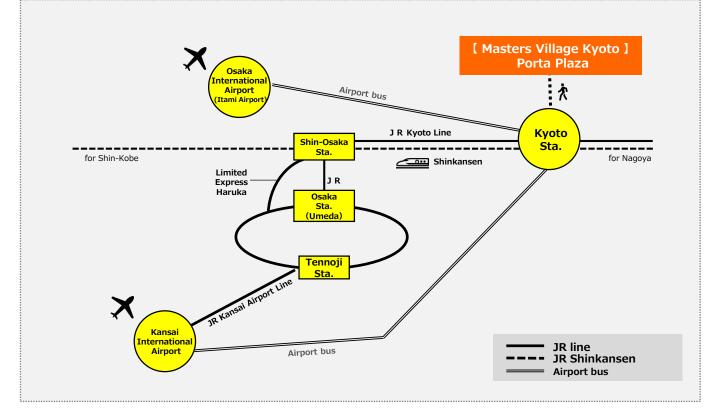

## Access map to Masters Village



## Transportation information to Masters Village Kyoto (Porta Plaza)

- From JR Kyoto Station, take the central exit and go down to the basement level using the escalator. Turn right at the first passage and proceed straight ahead. The next square is "Porta Plaza".
- From the airport bus drop-off location "Kyoto Station Hachijo-guchi", proceed to "Hachijo East Exit" of Kyoto Station and go down to the 2nd basement level. Please proceed straight through the underground passage. "Porta Plaza" is on the left at the north gate of Subway Kyoto Station.

## Other traffic precautions

Transport passes(original KANSAI ONE PASS, original JR Kansai Wide Area Pass) will be delivered to Center Village's or Masters Village's Games Check-in if you have applied in ad