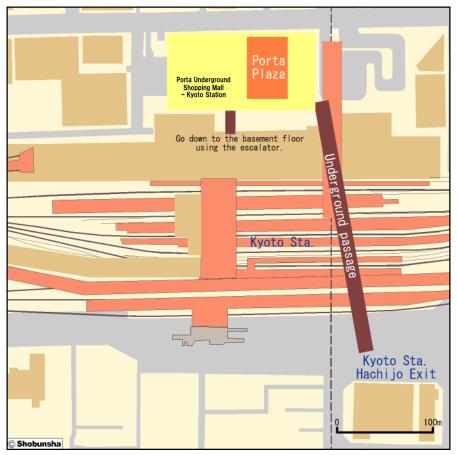

#### Transportation information to Masters Village Kyoto (Porta Underground Shopping Mall – Kyoto Station <sup>¬</sup>Porta Plaza」)

- From JR Kyoto Station, take the central exit and go down to the basement level using the escalator. Turn right at the first passage and proceed straight ahead. The next square is "Porta Plaza".
- From the airport bus drop-off location "Kyoto Station Hachijo-guchi", proceed to "Hachijo East Exit" of Kyoto Station and go down to the 2nd basement level. Please proceed straight through the underground passage. "Porta Plaza" is on the left at the north gate of Subway Kyoto Station.