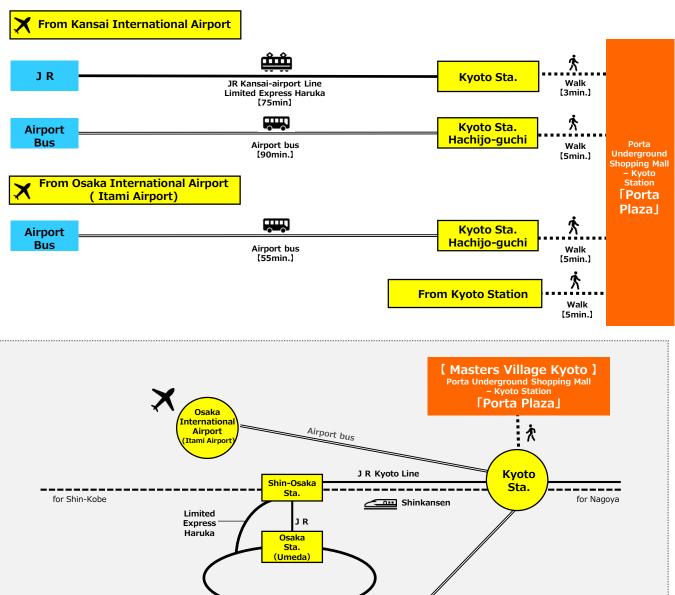

### Access to Masters Village Kyoto

Tennoji Sta.

Airport bus

JR Kansai Airport Line

Kansai International

Airport

#### Transportation information to Masters Village Kyoto (Porta Underground Shopping Mall – Kyoto Station <sup>¬</sup>Porta Plaza」)

- From JR Kyoto Station, take the central exit and go down to the basement level using the escalator. Turn right at the first passage and proceed straight ahead. The next square is "Porta Plaza".
- From the airport bus drop-off location "Kyoto Station Hachijo-guchi", proceed to "Hachijo East Exit" of Kyoto Station and go down to the 2nd basement level. Please proceed straight through the underground passage. "Porta Plaza" is on the left at the north gate of Subway Kyoto Station.